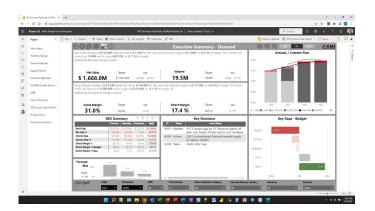

IBP Accelerator is designed to function in collaboration with your IBP process to achieve rapid implementation in as little as 45-90 days.

IBP Accelerator models your company's demand, resulting financials, inventory, supply plans, and capacity by leveraging best-practice aggregate planning and modeling techniques. The result gives a complete visual of all parts of the IBP process and the effect if one area changes.

IBP Accelerator is easily populated using Excel templates, and the Power BI-based visualization immediately replaces the need for PowerPoint.

Easily illustrate the risks and opportunities to your business by creating "what-if" scenarios using IBP Accelerator. The users control the data and can create multiple scenarios without impacting other systems. Model your planning processes, knowing your information is protected within the IBP Accelerator tool.