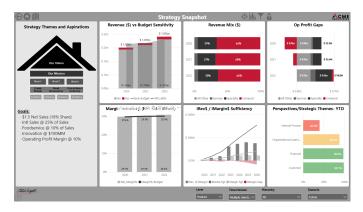

IBP Accelerator is designed to function in collaboration with your IBP process to achieve rapid implementation in as little as 45-90 days.

IBP Accelerator models your company's demand, resulting financials, inventory, supply plans, and capacity by leveraging best-practice aggregate planning and modeling techniques. The result gives a complete visual of all parts of the IBP process and the effect if one area changes.

With best practices in mind and a practitioner's perspective, Oliver Wight created this tool 25 years ago. It focuses on the essential features to achieve impactful results.

Done well, IBP is a wonderful solution to Operationalize Strategy, infused with many embedded checks to strategy.