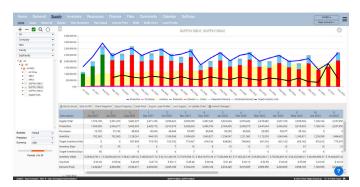

IBP Accelerator is designed to function in collaboration with your IBP process to achieve rapid implementation in as little as 45-90 days.

IBP Accelerator models your company's demand, resulting financials, inventory, supply plans, and capacity by leveraging best-practice aggregate planning and modeling techniques. The result gives a complete visual of all parts of the IBP process and the effect if one area changes.

IBP Accelerator is easily populated using Excel templates, and the Power BI-based visualization immediately replaces the need for PowerPoint.

Easily illustrate the risks and opportunities to your business by creating "what-if" scenarios using IBP Accelerator. The users control the data and can create multiple scenarios without impacting other systems. Model your planning processes, knowing your information is protected within the IBP Accelerator tool.