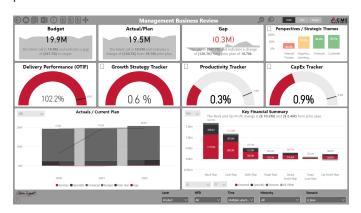

IBP Accelerator is designed to function in collaboration with your IBP process to achieve rapid implementation in as little as 45-90 days.

IBP Accelerator models your company's demand, resulting financials, inventory, supply plans, and capacity by leveraging best-practice aggregate planning and modeling techniques. The result gives a complete visual of all parts of the IBP process and the effect if one area changes.

IBP Accelerator is easily populated using Excel templates, and the Power BI-based visualization immediately replaces the need for PowerPoint.

Easily illustrate the risks and opportunities to your business by creating "what-if" scenarios using IBP Accelerator. The users control the data and can create multiple scenarios without impacting other systems. Model your planning processes, knowing your information is protected within the IBP Accelerator tool.