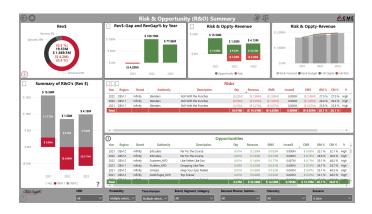

IBP Accelerator is easily populated using Excel templates, and the Power BI-based visualization immediately replaces the need for PowerPoint.

Easily illustrate the risks and opportunities to your business by creating "what-if" scenarios using IBP Accelerator. The users control the data and can create multiple scenarios without impacting other systems. Model your planning processes, knowing your information is protected within the IBP Accelerator tool.

## Investment

The Integrated Business Planning Accelerator (IBP-A) is offered as a compliment to Oliver Wight's consulting services – we are not a software company. Discover how your company can integrate all areas of the business with financials to present a more comprehensive view for analysis, gap identification, and reconciliation.